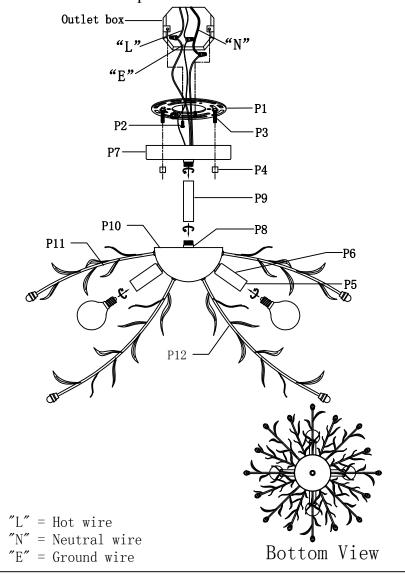

## Installation instructions:

- 1. Check all of the package contents before installation.
- 2. Screw the bottom of the round tube (P9) into the connector of the lamp body.
- 3. Screw the connector on the canopy (P7) into the round tube (P9).
- 4. Install the mounting bracket (P1) to the outlet box using the screws (P2).
- 5. Connect the wire with L marking from the fixture to the BLACK wire from the outlet box.
- 6. Connect the wire with N marking from the fixture to the WHITE wire from the outlet box.
- 7. Loop the grounding wire(E wire) from the fixture under the head of the green ground screw on the mounting bracket(P1) and connect it to the grounding conductor from the supply circuit.
- 8. Adjust the angle of the fixture arms. Align the holes in the fixture with the mounting screws (P3) and secure it by screwing the ball nuts (P4).
- 9. Install the light bulbs (not included) into the sockets(P5).
- 10. Connect the power.

## PARTS LIST

| part | picture | Description             | Qty | Check list |
|------|---------|-------------------------|-----|------------|
| P1   |         | MOUNTING BRACKET        | 1   |            |
| P2   | I       | 8/32″ SCREW             | 2   |            |
| Р3   | I       | 8/32″ SCREW             | 2   |            |
| P4   |         | BALL NUT                | 2   |            |
| P5   |         | E12 SOCKET              | 4   |            |
| P6   |         | CUP                     | 4   |            |
| P7   |         | <b>ø</b> 5. 9∗H1 CANOPY | 1   |            |
| P8   |         | WINE BOTTLE CAP         | 2   |            |
| P9   |         | ROUND TUBE              | 1   |            |
| P10  |         | вох                     | 1   |            |
| P11  | ¥       | WIRE WELDING GROUP      | 8   |            |
| P12  | 46      | WIRE WELDING GROUP      | 8   |            |
| P13  |         |                         |     |            |
| P14  |         |                         |     |            |
| P15  |         |                         |     |            |
| P16  |         |                         |     |            |